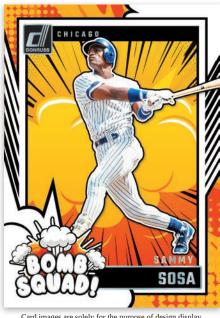

#### **BOMB SQUAD**

Look for stunning insert sets like Diamond Marvels, Bomb Squad and Unleashed, featuring incredibly unque designs showcasing some of the games greatest legends and future stars!

Card images are solely for the purpose of design display.