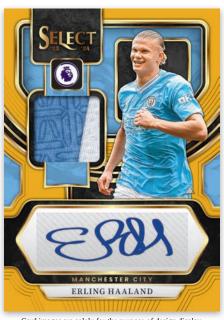

#### **AUTOGRAPHED MEMORABILIA GOLD**

#### **JUMBO SWATCHES**

Chase stunning autograph and memorabilia cards of the biggest Premier League stars in the Select Signatures, Pitchside Signatures and Autographed Memorabilia inserts.

Card images are solely for the purpose of design display.