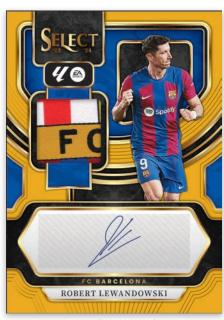

# 2023 **SELECT** SOCCER

**SOCCER TRADING CARDS** · **HOBBY** 

**SELECT SOCCER** 



Card images are solely for the purpose of design display.



Card images are solely for the purpose of design display.



Card images are solely for the purpose of design display.

#### **BASE TERRACE MULTI-COLOR**

#### **BASE MEZZANINE ZEBRA**

#### **BASE FIELD LEVEL TIE-DYE**

The vibrant and popular Select La Liga Soccer returns for 2023-24 with a spectacular 250-card base set, featuring three distinct levels of collectibility: Terrace, Mezzanine and Field Level and a colorful array of parallels.

**SELECT** SOCCER



Card images are solely for the purpose of design display.



Card images are solely for the purpose of design display.



Card images are solely for the purpose of design display.

#### **PITCHSIDE SIGNATURES PURPLE**

#### **AUTOGRAPHED MEMORABILIA GOLD**

#### **JUMBO SWATCHES**

Chase stunning autograph and memorabilia cards of the biggest La Liga stars in the Select Signatures, Pitchside Signatures and Autographed Memorabilia inserts.

**SELECT SOCCER** 2023 SOCCER TRADING CARDS · HOBBY



Card images are solely for the purpose of design display.

**STAINED GLASS** 



Card images are solely for the purpose of design display.

HOBBY

#### **ARTISTIC IMPRESSIONS**



**VISIONARY** 

Super-rare gems such as Stained Glass, Artistic Impressions and Visionary fall one per case, on average.



SELECT SOCCER TRADING CARDS · HOBBY

## HOBBY CONFIGURAT