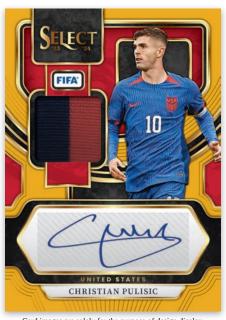

# 2023 **SELECT FIFA** SOCCER

**SOCCER TRADING CARDS** · **HOBBY** 





FIFA®

LICENSED PRODUCT



Card images are solely for the purpose of design display.



Card images are solely for the purpose of design display.



Card images are solely for the purpose of design display.

#### **BASE TERRACE MULTI-COLOR**

#### **BASE MEZZANINE ZEBRA**

#### **BASE FIELD LEVEL TIE-DYE**

The vibrant and popular Select FIFA Soccer returns for 2023-24 with a spectacular 250-card base set, featuring three distinct levels of collectibility: Terrace, Mezzanine and Field Level and a colorful array of parallels.









Card images are solely for the purpose of design display.



Card images are solely for the purpose of design display.

#### **PITCHSIDE SIGNATURES PURPLE**

#### **AUTOGRAPHED MEMORABILIA GOLD**

#### **JUMBO SWATCHES**

Chase stunning autograph and memorabilia cards of the biggest FIFA stars in the Select Signatures, Pitchside Signatures and Autographed Memorabilia inserts.





Card images are solely for the purpose of design display.

**STAINED GLASS** 



Card images are solely for the purpose of design display.

HOBBY

#### **ARTISTIC IMPRESSIONS**



**VISIONARY** 

Super-rare gems such as Stained Glass, Artistic Impressions and Visionary fall one per case, on average.



SELECT FIFA SOCCER

## HOBBY CONFIGURATION

- 5 CARDS PER PACK
- 12 PACKS PER BOX
- 12 BOXES PER CASE

### **B