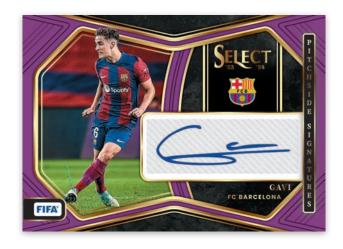

# 2023 **SELECT FIFA** SOCCER

**SOCCER TRADING CARDS** · **HOBBY** 





FIFA®

LICENSED PRODUCT



Card images are solely for the purpose of design display.



Card images are solely for the purpose of design display.



Card images are solely for the purpose of design display.

#### **BASE TERRACE MULTI-COLOR**

#### **BASE MEZZANINE ZEBRA**

#### **BASE FIELD LEVEL TIE-DYE**

The vibrant and popular Select FIFA Soccer returns for 2023-24 with a spectacular 250-card base set, featuring three distinct levels of collectibility: Terrace, Mezzanine and Field Level and a colorful array of parallels.









Card images are solely for the purpose of design display.



Card images are solely for the purpose of design display.

#### **PITCHSIDE SIGNATURES PURPLE**

#### **AUTOGRAPHED MEMORABILIA GOLD**

#### **JUMBO SWATCHES**

Chase stunning autograph and memorabilia cards of the biggest FIFA stars in the Select Signatures, Pitchside Signatures and Autographed Memorabilia inserts.





Card images are solely for the purpose of design display.

**STAINED GLASS** 



Card images are solely for the purpose of design display.

HOBBY

#### **ARTISTIC IMPRESSIONS**



**VISIONARY** 

Super-rare gems such as Stained Glass, Artistic Impressions and Visionary fall one per case, on average.



SELECT FIFA SOCCER

## HOBBY CONFIGURATION

- 5 CARDS PER PACK
- 12 PACKS PER BOX
- 12 BOXES PER CASE

###