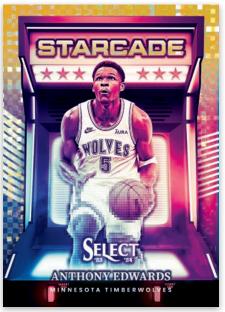

## **EN FUEGO TIE-DYE PRIZMS**

Card images are solely for the purpose of design display.

HOBBY EXCLUSIVE

**STARCADE GOLD PRIZMS** 

Hobby-Exclusive Inserts such as Unstoppable, Select Future, Sensations, Snapshots, and En Fuego can be found in parallels such as Silver Prizm, Tie-Dye Prizms (#'d/25), Gold Prizm (#'d/10), Green Prizms (#'d/5) and Black Finite Prizms (one-of-one)! Collectors can also find short-printed inserts in the returning Color Wheel and the new Starcade!