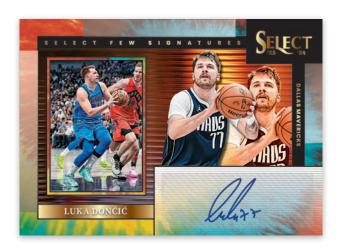

HOBBY EXCLUSIVE

SELECT FEW SIGNATURES TIE-DYE PRIZMS

Collect autographs of the top players in the NBA, current and retired, which can be found in various Hobby-Exclusive parallels including the Black Finite one-of-one! Find the new, rare autograph sets Select Few Signatures and Hall Selections Signatures!