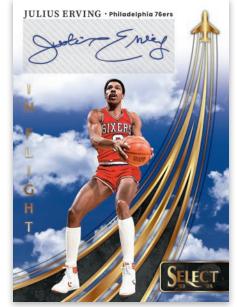

### **IN FLIGHT SIGNATURES BLUE PRIZMS**

Card images are solely for the purpose of design display.