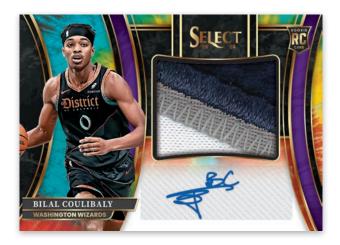

### JUMBO ROOKIE SIGNATURE SWATCHES TIE-DYE PRIZMS

Card images are solely for the purpose of design display.

HOBBY EXCLUSIVE

SELECT PAIRINGS SIGNATURES TIE-DYE PRIZMS

Find autographs of the top rookies and vets in Hobby-Exclusive parallels in the sets Signatures, In Flight Signatures, Rookie Signatures, Prime Selections Signatures, and Select Pairing Signatures! Also, find Patch Autographs across the sets X-Factor Memorabilia Signatures, Autographed Memorabilia, Rookie Jersey Autographs and Jumbo Rookie Signature Swatches!