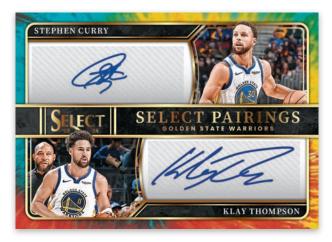

### JUMBO ROOKIE SIGNATURE SWATCHES TIE-DYE PRIZMS

Card images are solely for the purpose of design display.

HOBBY EXCLUSIVE

SELECT PAIRINGS SIGNATURES TIE-DYE PRIZMS

Find autographs of the top rookies and vets in Hobby-Exclusive parallels in the sets Signatures, In Flight Signatures, Rookie Signatures, Prime Selections Signatures, and Select Pairing Signatures! Also, find Patch Autographs across the sets X-Factor Memorabilia Signatures, Autographed Memorabilia, Rookie Jersey Autographs and Jumbo Rookie Signature Swatches!