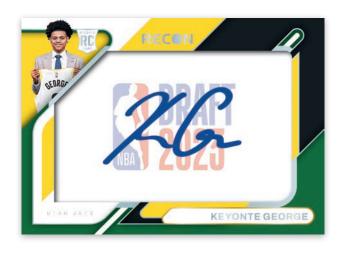

# DRAFT NIGHT ACETATE SIGNATURES GREEN

Chase after Autographs from your favorite superstar, legend, and/or rookie! Find Patch Autographs of your favorite rookies in Rookie Jersey Autographs and the brand new Novice Patch Autographs!