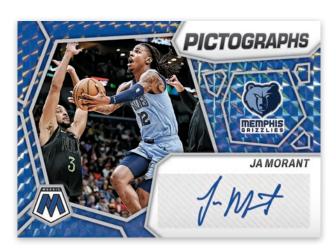

#### **PICTOGRAPHS MOSAIC BLUE**

Find Autographs of the top NBA stars and rookies in Autographs Mosaic, Rookie Autographs Mosaic, Pictographs Mosaic, Collage Autographs Mosaic and Showtime Signatures, which is new this year! The Hobby-exclusive parallels are numbered from 49 to 1! Also search for the White parallel (#'d/25), which is new this year!