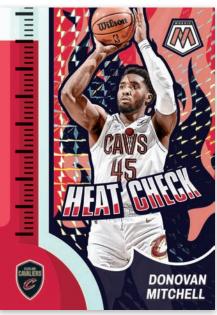

#### **HEAT CHECK**

Mosaic deleveries 20 inserts per box, on average! Collectors should be on the look for new insert Bank Shot, as well as the new short-printed inserts In-Season Tournament and Heat Check!