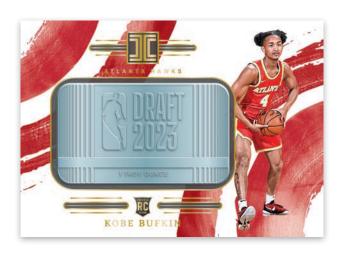

## SILVER DRAFT LOGO HOLO GOLD

Look for cards made with Real Silver or Real Gold randomly inserted in boxes! Also collect the popular Stainless Stars set, in non-auto and auto versions, including a variety of parallels numbered to as low as 1! Find the new Un-Signed versions of the Number call out Insert cards!

Card images are solely for the purpose of design display.