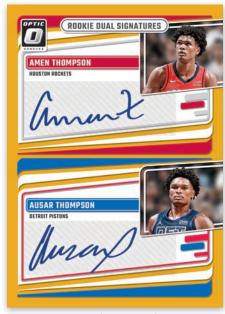

#### **ROOKIE DUAL SIGNATURES GOLD**

Card images are solely for the purpose of design display.

#### RATED ROOKIE SIGNATURES PINK **VELOCITY**

Find the popular Rated Rookie Signatures in Holo, Blue (#'d/49), Black Pandora (#'d/25), Gold (#'d/10), Green (#'d/5), and Gold Vinyl (One-of-One) Hobby-Exclusive parallels! Search for Rated Rookies parallels in Pink Velocity (#'d/79) and the short-printed Optix, which are new this year in Donruss Optic! Also chase after Rookie Dual Signatures, which is new to Optic this year!