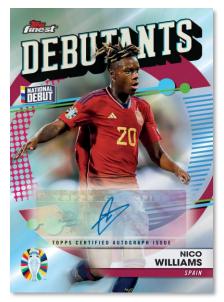

#### Finest Debutants - 1:6 Packs

- o Rose Gold Refractor Parallel: #'d to 75.
- o Gold Refractor Parallel: #'d to 50.
- Orange Refractor Parallel: #'d to 25...
- Red Refractor Parallel: #'d to 5.
- SuperFractor Parallel: numbered 1/1.

#### Finest Debutants Autograph Parallels

- Autograph Parallel: varied sequential numbering
- SuperFractor Parallel: numbered 1/1.

Base Autograph – SuperFractor Parallel

Prized Footballer Fusion Autograph Parallel