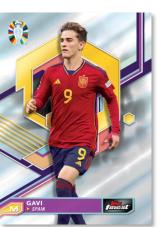

### **BASE SET**

Collect all 100 Base Set cards across a variety of colorful chrome parallels.

### **Base Set**

- o Blue/Aqua Vaporwave Parallel: #'d to 250.
- o Blue Refractor Parallel: #'d to 150.
- o Green Speckle Parallel: #'d to 125.
- Green Lava Parallel: #'d to 99.
- o Green Refractor Parallel: #'d to 99.
- o Rose Gold Refractor Parallel: #'d to 75.
- Rose Gold Mini Diamond Parallel: #'d to 50.
- o Gold Refractor Parallel: #'d to 50.
- Orange Refractor Parallel: #'d to 25.
- Red/Black Vaporwave Refractor Parallel: #'d to 10.
- Red Refractor Parallel: #'d to 5.
- o Purple/Pink Vaporwave Refractor Parallel: #'d to 3.
- SuperFractor Parallel: #'d 1/1.