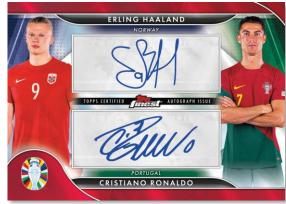

#### Finest Dual Autographs

- o Gold Refractor Parallel: #'d to 50.
- Orange Refractor Parallel: #'d to 25.
- Orange Wave Refractor Parallel: #'d to 25.
- Red Refractor Parallel: #'d to 5.
- o Red Wave Refractor Parallel: #'d to 5.
- SuperFractor Parallel: numbered 1/1.

**Finest Debutant Autograph** 

Finest Dual Autographs – Red Refractor Parallel