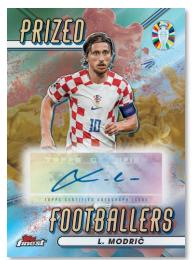

### Prized Footballers – 1:3 Packs

- Rose Gold Refractor Parallel: #'d to 75.
- o Gold Refractor Parallel: #'d to 50.
- Orange Refractor Parallel: #'d to 25...
- o Red Refractor Parallel: #'d to 5.
- SuperFractor Parallel: numbered 1/1.

#### Prized Footballer Autograph Parallels

- o Autograph Parallel: varied sequential numbering
- o **Red Wave Refractor Parallel:** #'d to 5.
- Fusion Autographs: numbered 1/1.
- SuperFractor Parallel: numbered 1/1.