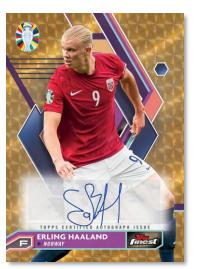

### Base Card Autograph Variations

- o Blue Refractor Parallel: #'d to 150.
- Neon Green Refractor Parallel: #'d to 99.
- o Neon Green Wave Refractor Parallel: #'d to 99
- Fuschia Lava Parallal: #'d to 75
- o **Gold Refractor Parallel:** #'d to 50.
- Orange Refractor Parallel: #'d to 25.
- Orange Wave Refractor Parallel: #'d to 25.
- Red Refractor Parallel: #'d to 5.
- o Red Wave Refractor Parallel: #'d to 5.
- SuperFractor Parallel: numbered 1/1.

**Finest Debutant Autograph** 

Finest Dual Autographs – Red Refractor Parallel