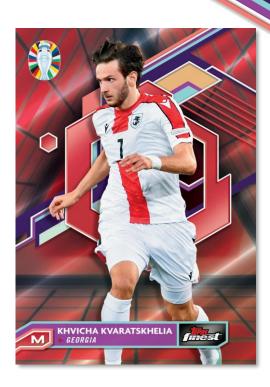

### Prized Footballers – 1:3 Packs

- Rose Gold Refractor Parallel: #'d to 75.
- o Gold Refractor Parallel: #'d to 50.
- Orange Refractor Parallel: #'d to 25...
- o Red Refractor Parallel: #'d to 5.
- SuperFractor Parallel: numbered 1/1.