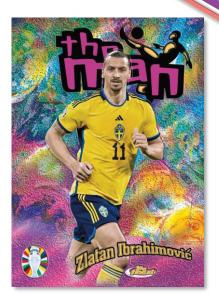

### The Man – 1:48 Packs

- Rose Gold Refractor Parallel: #'d to 75.
- o Gold Refractor Parallel: #'d to 50.
- Orange Refractor Parallel: #'d to 25...
- o Red Refractor Parallel: #'d to 5.
- SuperFractor Parallel: numbered 1/1.